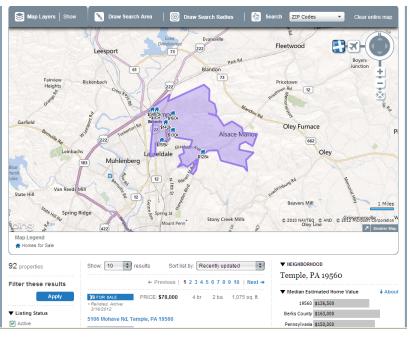

After you hit Search on the last screen, your search results will come up on your screen like the example

above. Here we see there were 92 properties for sale in the Temple area. You can see the map in the top right hand corner which shows you the area that was searched.

You can narrow down your search by choosing options on the left hand side of the screen and the click Apply. The new search results will replace this screen.

If you click the "Map View" button at the top of the screen you will be taken to a screen with map like the one to the right. You will see an icon of a house where ever there is a home for sale, and then below the map you will see a list of the homes for sale like the screen above had showed previously.