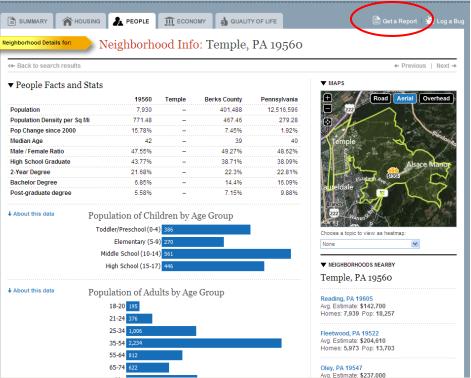

Once loaded, your screen will look like the one on the left with the Summary Tab loaded. The Summary is an overview of the Housing, People, Economy and Quality of Life Tabs.

Here you can see the median estimated home value, change over the last month, and over the last 12 months.

If you want to see more in depth reports, you can click on the other tabs at the top of the screen:

**Housing:** House value stats, inventory on the market stats, size of homes, age of homes, # of bedrooms from sold homes in the area.

**People:** Population and census data for the area you search

**Economy:** Unemployment and income stats

**Quality of Life:** Weather info, Commuting to work stats

If you want a report of these stats, you can click on Get a Report (Circled in the screen shot above). This will take you to the report creator screen which we will discuss a little later in this handout.