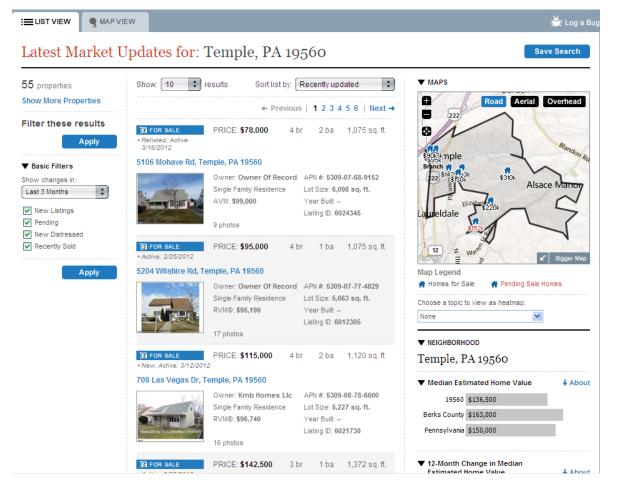

#### Search Results for: Temple, PA 19560

| 92 properties                                                                                                                              | Show: 10 + results Sort list by: Recently updated                                                                                                                                                                                                                                                                                                                                                                                                                                                                                                                                                                                                                                                                                                                                                                                                                                                                                                                                                                                                                                                                                                                                                                                                                                                                                                                                             | ★ MAPS                                       |
|--------------------------------------------------------------------------------------------------------------------------------------------|-----------------------------------------------------------------------------------------------------------------------------------------------------------------------------------------------------------------------------------------------------------------------------------------------------------------------------------------------------------------------------------------------------------------------------------------------------------------------------------------------------------------------------------------------------------------------------------------------------------------------------------------------------------------------------------------------------------------------------------------------------------------------------------------------------------------------------------------------------------------------------------------------------------------------------------------------------------------------------------------------------------------------------------------------------------------------------------------------------------------------------------------------------------------------------------------------------------------------------------------------------------------------------------------------------------------------------------------------------------------------------------------------|----------------------------------------------|
| Filter these results                                                                                                                       | ← Previous   1 2 3 4 5 6 7 8 9 10   1                                                                                                                                                                                                                                                                                                                                                                                                                                                                                                                                                                                                                                                                                                                                                                                                                                                                                                                                                                                                                                                                                                                                                                                                                                                                                                                                                         | lext →                                       |
| Apply                                                                                                                                      | Is FOR SALE         PRICE: \$78,000         4 br         2 ba         1,075 s           * Relisted, Active:         3/16/2012         3/16/2012         3/16/2012         3/16/2012         3/16/2012         3/16/2012         3/16/2012         3/16/2012         3/16/2012         3/16/2012         3/16/2012         3/16/2012         3/16/2012         3/16/2012         3/16/2012         3/16/2012         3/16/2012         3/16/2012         3/16/2012         3/16/2012         3/16/2012         3/16/2012         3/16/2012         3/16/2012         3/16/2012         3/16/2012         3/16/2012         3/16/2012         3/16/2012         3/16/2012         3/16/2012         3/16/2012         3/16/2012         3/16/2012         3/16/2012         3/16/2012         3/16/2012         3/16/2012         3/16/2012         3/16/2012         3/16/2012         3/16/2012         3/16/2012         3/16/2012         3/16/2012         3/16/2012         3/16/2012         3/16/2012         3/16/2012         3/16/2012         3/16/2012         3/16/2012         3/16/2012         3/16/2012         3/16/2012         3/16/2012         3/16/2012         3/16/2012         3/16/2012         3/16/2012         3/16/2012         3/16/2012         3/16/2012         3/16/2012         3/16/2012         3/16/2012         3/16/2012         3/16/2012         3 | Alana Alana                                  |
| ▼ Listing Status                                                                                                                           | 5106 Mohave Rd, Temple, PA 19560                                                                                                                                                                                                                                                                                                                                                                                                                                                                                                                                                                                                                                                                                                                                                                                                                                                                                                                                                                                                                                                                                                                                                                                                                                                                                                                                                              | Solicie main stock                           |
| <ul> <li>✓ Active</li> <li>✓ Pending</li> <li>✓ Show</li> </ul>                                                                            | Owner: Owner Of Record         APN #: 5309-07-68-91           Single Family Residence         Lot Size: 6,098 sq. ft.           AVM: \$99,000         Year Built: –           Listing ID: 6024345                                                                                                                                                                                                                                                                                                                                                                                                                                                                                                                                                                                                                                                                                                                                                                                                                                                                                                                                                                                                                                                                                                                                                                                             |                                              |
| ✓ Non-Distressed                                                                                                                           | 9 photos                                                                                                                                                                                                                                                                                                                                                                                                                                                                                                                                                                                                                                                                                                                                                                                                                                                                                                                                                                                                                                                                                                                                                                                                                                                                                                                                                                                      | stizsk                                       |
| <ul> <li>Foreclosure / Bank-owned</li> <li>Pre-foreclosure / Auction</li> <li>Short-sales</li> </ul>                                       | Image: For sale         PRICE: \$95,000         4 br         1 ba         1,075 s           * Active: 2/25/2012         *         *         *         *         *         *         *         *         *         *         *         *         *         *         *         *         *         *         *         *         *         *         *         *         *         *         *         *         *         *         *         *         *         *         *         *         *         *         *         *         *         *         *         *         *         *         *         *         *         *         *         *         *         *         *         *         *         *         *         *         *         *         *         *         *         *         *         *         *         *         *         *         *         *         *         *         *         *         *         *         *         *         *         *         *         *         *         *         *         *         *         *         *         *         *         *         *                                                                                                                                                                                                                                                                     | q. ft. 12 Z. Water S Bigger Map              |
|                                                                                                                                            | 5204 Wilshire Rd, Temple, PA 19560                                                                                                                                                                                                                                                                                                                                                                                                                                                                                                                                                                                                                                                                                                                                                                                                                                                                                                                                                                                                                                                                                                                                                                                                                                                                                                                                                            | Map Legend                                   |
| <ul> <li>✓ Preferences</li> <li>✓ Highlight my listings</li> <li>Show only my listings</li> <li>Show only homes<br/>with photos</li> </ul> | Owner: Owner Of Record       APN #: 5309-07-77-48         Single Family Residence       Lot Size: 5,663 sq. ft.         RVM®: \$95,190       Year Built: -         Listing ID: 6012305       17 photos                                                                                                                                                                                                                                                                                                                                                                                                                                                                                                                                                                                                                                                                                                                                                                                                                                                                                                                                                                                                                                                                                                                                                                                        | di Harras fan Cala                           |
| ▼ Price Range                                                                                                                              | FOR SALE PRICE: \$115,000 4 br 2 ba 1,120 s                                                                                                                                                                                                                                                                                                                                                                                                                                                                                                                                                                                                                                                                                                                                                                                                                                                                                                                                                                                                                                                                                                                                                                                                                                                                                                                                                   |                                              |
| No Minimum                                                                                                                                 | 709 Las Vegas Dr, Temple, PA 19560                                                                                                                                                                                                                                                                                                                                                                                                                                                                                                                                                                                                                                                                                                                                                                                                                                                                                                                                                                                                                                                                                                                                                                                                                                                                                                                                                            | ▼ Median Estimated Home Value ↓ Abou         |
| ▼ Price per sq. ft.                                                                                                                        | Owner: Kmb Homes Llc         APN #: 5309-08-78-66           Single Family Residence         Lot Size: 5,227 sq. ft.           RVM®: \$96,740         Year Built: -                                                                                                                                                                                                                                                                                                                                                                                                                                                                                                                                                                                                                                                                                                                                                                                                                                                                                                                                                                                                                                                                                                                                                                                                                            | 00 19560 \$136,500<br>Berks County \$163,000 |
| Any 👻                                                                                                                                      | Bewuttury Protuctaded Interform Listing ID: 6021730<br>16 photos                                                                                                                                                                                                                                                                                                                                                                                                                                                                                                                                                                                                                                                                                                                                                                                                                                                                                                                                                                                                                                                                                                                                                                                                                                                                                                                              | Pennsylvania \$150,000                       |
|                                                                                                                                            | TE FOR SALE PRICE: \$142,500 3 br 1 ba 1,372 s                                                                                                                                                                                                                                                                                                                                                                                                                                                                                                                                                                                                                                                                                                                                                                                                                                                                                                                                                                                                                                                                                                                                                                                                                                                                                                                                                | q. ft. ▼ 12-Month Change in Median           |

After you hit Search on the last screen, your search results will come up on your screen like the example

above. Here we see there were 92 properties for sale in the Temple area. You can see the map in the top right hand corner which shows you the area that was searched.

You can narrow down your search by choosing options on the left hand side of the screen and the click Apply. The new search results will replace this screen.

If you click the "Map View" button at the top of the screen you will be taken to a screen with map like the one to the right. You will see an icon of a house where ever there is a home for sale, and then below the map you will see a list of the homes for sale like the screen above had showed previously.