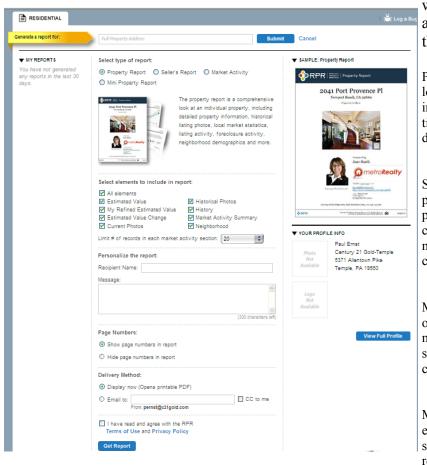

#### **Creating Reports**

To generate a report, type in an address in the search bar at the top and click on 'Submit'. If you are creating a Market Activity Report you can type in a neighborhood, city, state, and zip to give a broad report (perfect for creating materials for your farming area!). Once you hit Submit, you will see the address appear where the search bar was. In the example above you can see Property Report is checked. Each report has elements you can include in your report (such as in Property Report some include estimated value, estimated value change, market activity summary).

In the next section you can personalize the report by typing in a Name and message followed by page numbers (you can show them or hide them - if you hide them, you can pull pages out of the report and not have to reprint another one with that section missing).

In the next section, Delivery Method, you choose how you want to view the report - if you click on Display now, it will open up as a PDF in a new window which you can print and/or save. If you want it emailed, you can click on that button and type in an email address to send it to. If you want a copy sent to you, check the CC box.

Finally, check off the box agreeing to the terms of use and click 'Get Report'. Once you click this box, RPR will create your report which will load in a new window - you will see a pop up window like the one to the right estimating how long your wait is (typically 2 minutes). If you don't want to wait, you can close this box and pick up your report later.